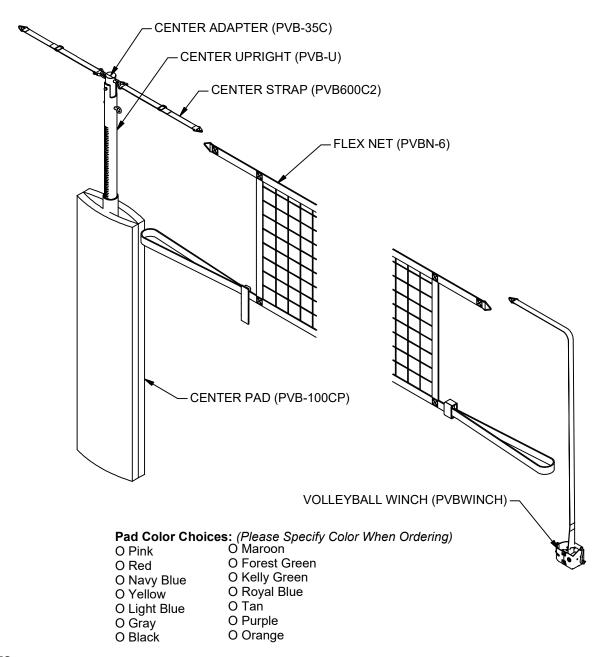

## PVBC-150 STEEL COLLEGIATE CENTER PACKAGE

## FEATURES:

- > CENTER PACKAGE TO GO WITH THE PVB-1500, STEEL COLLEGIATE NET SYSTEM.
- > SYSTEM INCLUDES: 1 UPRIGHT w/ CENTER ADAPTER, 1 WINCH, 1 PAD, 1 FLEX NET & 2 CENTER STRAPS.
- > CENTER UPRIGHT: 3 1/2" O.D. ALUMINUM UPRIGHT. INCLUDES WORM DRIVE WINCH TO PREVENT ACCIDENTAL BACK DRIVE.
- > PATENTED FLEX NET:  $39" \times 32" L$ , ELIMINATES ALL CUMBERSOME CABLE AND REPLACES THEM WITH HEAVY DUTY WOVEN NYLON TOP AND BOTTOM BANDS. THE HEADBAND ATTACHES DIRECTLY TO THE WINCH LEADER STRAP TO PROVIDE SUPERB NET TENSION. DESIGNED FOR SYSTEMS SET AT A MAXIMUM OF 36'-8" ON CENTER AND MINIMUM OF 35' ON CENTER (NORMAL SPACING IS 35'-10"
- > SPECIFY PAD COLOR WHEN PLACING ORDER.
- > 10 YEAR LIMITED WARRANTY ON UPRIGHT.

## **PVBC-150**

CENTER PACKAGE FOR PVB-1500 STEEL COLLEGIATE NET SYSTEM

© COPYRIGHT 2015 JAYPRO SPORTS, LLC. ALL RIGHTS RESERVED THIS PRINT IS THE PROPERTY OF JAYPRO SPORTS, LLC. AND MAY NOT BE REPRODUCED WITHOUT WRITTEN PERMISSION www.jaypro.com (800) 243-0533 976 Hartford Turnpike Waterford, CT 06385 USA